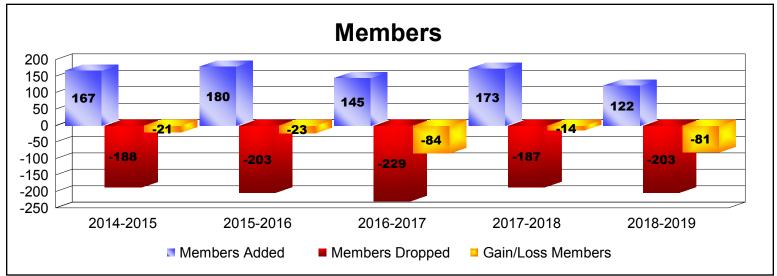

District 13 OH4 As of June 2019 Cumulative

| Year      | New<br>Clubs | Dropped<br>Clubs | Gain/<br>Loss<br>Clubs | New<br>Members | Charter<br>Members | Reinstate<br>Members | Transfer<br>Members | Total<br>Member<br>Added | Total<br>Members<br>Dropped | Gain/<br>Loss<br>Members |
|-----------|--------------|------------------|------------------------|----------------|--------------------|----------------------|---------------------|--------------------------|-----------------------------|--------------------------|
| 2014-2015 | 0            | 0                | 0                      | 148            | 4                  | 9                    | 6                   | 167                      | -188                        | -21                      |
| 2015-2016 | 1            | 0                | 1                      | 131            | 22                 | 19                   | 8                   | 180                      | -203                        | -23                      |
| 2016-2017 | 0            | -4               | -4                     | 125            | 9                  | 6                    | 5                   | 145                      | -229                        | -84                      |
| 2017-2018 | 0            | -1               | -1                     | 154            | 1                  | 12                   | 6                   | 173                      | -187                        | -14                      |
| 2018-2019 | 0            | -4               | -4                     | 116            | 0                  | 3                    | 3                   | 122                      | -203                        | -81                      |
| Average   | 0            | -2               | -2                     | 135            | 7                  | 10                   | 6                   | 157                      | -202                        | -45                      |