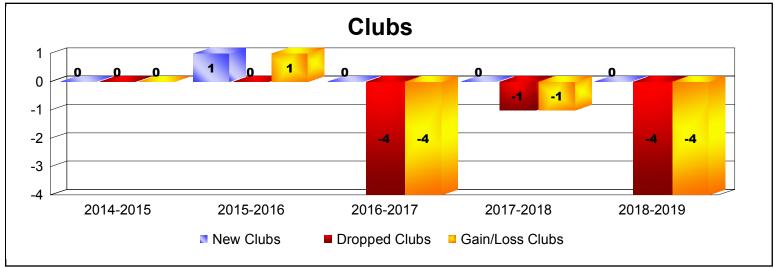

District 13 OH4 As of June 2019 Cumulative

| Year      | New<br>Clubs | Dropped<br>Clubs | Gain/<br>Loss<br>Clubs | New<br>Members | Charter<br>Members | Reinstate<br>Members | Transfer<br>Members | Total<br>Member<br>Added | Total<br>Members<br>Dropped | Gain/<br>Loss<br>Members |
|-----------|--------------|------------------|------------------------|----------------|--------------------|----------------------|---------------------|--------------------------|-----------------------------|--------------------------|
| 2014-2015 | 0            | 0                | 0                      | 148            | 4                  | 9                    | 6                   | 167                      | -188                        | -21                      |
| 2015-2016 | 1            | 0                | 1                      | 131            | 22                 | 19                   | 8                   | 180                      | -203                        | -23                      |
| 2016-2017 | 0            | -4               | -4                     | 125            | 9                  | 6                    | 5                   | 145                      | -229                        | -84                      |
| 2017-2018 | 0            | -1               | -1                     | 154            | 1                  | 12                   | 6                   | 173                      | -187                        | -14                      |
| 2018-2019 | 0            | -4               | -4                     | 116            | 0                  | 3                    | 3                   | 122                      | -203                        | -81                      |
| Average   | 0            | -2               | -2                     | 135            | 7                  | 10                   | 6                   | 157                      | -202                        | -45                      |